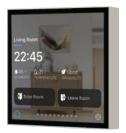

### Eclipse Room Controller

Switch, Thermostat and More...

Eclipse Room Controller is designed to replace all control devices on the wall. Simply, one digital control panel to control all.

HIGH QUALITY DISPLAY INTUITIVE USER EXPERIENCE PREMIUM MATERIALS ECLIPSE DESIGN LINE

### Control all devices in room

Eclipse room controller is designed to be the most exclusive touch panel for rooms. High quality display combined with premium materials in the same design language of other Core products with only 11mm thickness on the wall. Intuitive user interface provides seamless control experience to match with all at last. The result is more than a satisfaction.