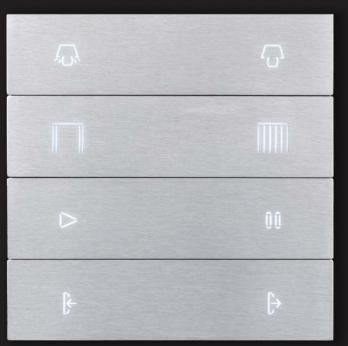

### **Eclipse Push-Button Switch** Stylish and Radiant

Eclipse Switch is designed to control the ambient in a stylish way, thanks to premium materials and finishes. It is also equipped with multiple sensors to automate the ambient; thus becomes a switch, a sensor and a design material.

ECLIPSE **DESIGN LINE** 

1-2-4

| ي<br>ب     | ن              |
|------------|----------------|
| Π          |                |
| ⊳          | ÛÛ             |
| ŀ          | [ <del>)</del> |
| Cocoa Grey |                |