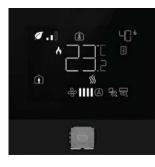

### Eclipse Room Controller

Switch, Thermostat and More...

Eclipse Room Controller is designed to replace all control devices on the wall. Simply, one digital control panel to control all.

HIGH QUALITY DISPLAY INTUITIVE USER EXPERIENCE PREMIUM MATERIALS ECLIPSE DESIGN LINE

### Control all devices in room

Eclipse room controller is designed to be the most exclusive touch panel for rooms. High quality display combined with premium materials in the same design language of other Core products with only 11mm thickness on the wall. Intuitive user interface provides seamless control experience to match with all at last. The result is more than a satisfaction.

### Intuitive User Interface

Eclipse Room Controller is equipped with intuitive, functional and easy-to-use user interface to provide seamless user experience.

### Intuitive User Interface

Bigger icons and texts, press feeling buttons, extensive information about automation system and slider navigation make user experience like traditional switch or thermostat.