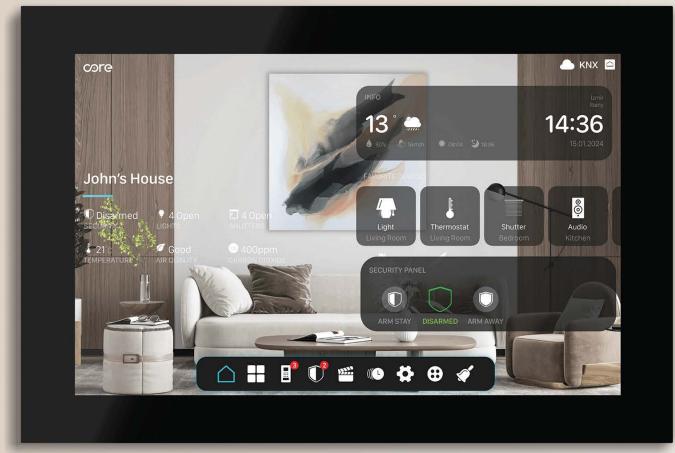

# Server of KNX System

Core Home Controller Touch Panels function as the central server for KNX Systems, enabling control and visualization of the KNX System without the need for any additional servers.

## A True Gateway to IoT World

Core Home Controller Touch Panels in combination with Core Cloud enables integration of the home automation system with smart devices via voice commands.

works with the **Google** Assistant