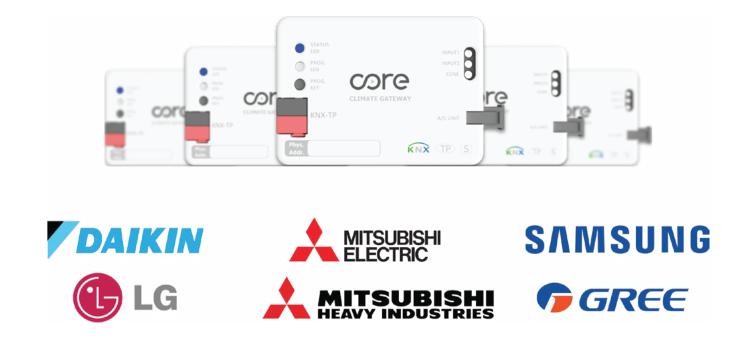

### **KNX AC Gateways**

Mitsubishi Electric

Daikin

Samsung

LG

Mitsubishi Heavy

Gree

# Core KNX – AC Gateways

Communication between Air Conditioner indoor units and KNX Systems

Features:

- Configured by ETS standard configuration tool.
- Offering wide range of KNX DPT objects to be compatible with most of the KNX thermostats in the market.
- Total control and monitoring of all functions of the AC unit from KNX including temperature, mode, fan speed, vane and wide vane
- Smooth integration of KNX thermostats allowing the control of the AC unit by the own temperature sensor of the thermostat.
- Reporting error logs to KNX systems
- Reduced dimensions allowing a quick installation inside the Air Conditioner unit.
- Fixing metal and magnet combination providing safe and proper installation
- Industrial grade connectors providing secure connection to AC unit and preventing failure of device or AC unit due to wrong terminal connections