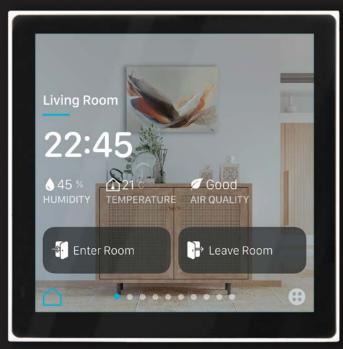

### Eclipse Room Controller

Switch, Thermostat and More...

Eclipse Room Controller is designed to replace all control devices on the wall. Simply, one digital control panel to control all.

HIGH QUALITY DISPLAY INTUITIVE USER EXPERIENCE PREMIUM MATERIALS ECLIPSE DESIGN LINE

### Control all devices in room

Eclipse room controller is designed to be the most exclusive touch panel for rooms. High quality display combined with premium materials in the same design language of other Core products with only 11mm thickness on the wall. Intuitive user interface provides seamless control experience to match with all at last. The result is more than a satisfaction.

### Intuitive User Interface

Eclipse Room Controller is equipped with intuitive, functional and easy-to-use user interface to provide seamless user experience.

### Intuitive User Interface

Bigger icons and texts, press feeling buttons, extensive information about automation system and slider navigation make user experience like traditional switch or thermostat.