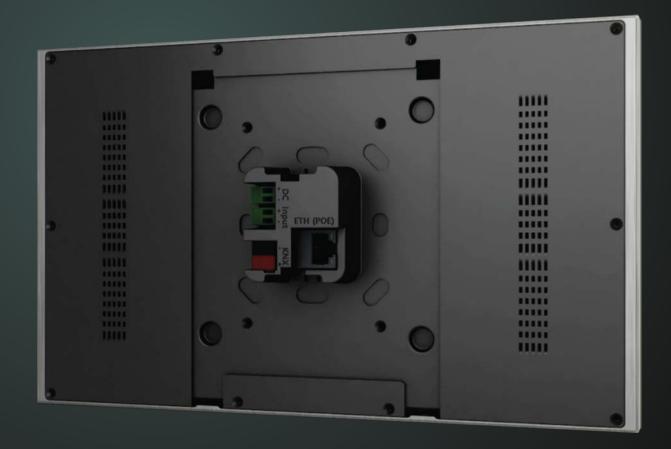

#### **Built-in Sensors**

Equipping a device with built-in sensors for temperature, humidity, proximity, and ambient light adds a layer of intelligence and adaptability to its functionalities. This sensor suite enhances user experience and allows for a more responsive and context-aware interaction with the device.

Humidity Sensor Temperature Sensor

| core                   |                     | 🛆 KNX 🛛               | 2 |
|------------------------|---------------------|-----------------------|---|
| John's Hou             | se                  |                       |   |
| Disarmed<br>SECURITY   | 🥊 4 Open<br>центs   | と 4 Open<br>SHUTTERS  |   |
| INFO                   | and the             | lama<br>Cloudy        |   |
| 12°                    | . ca 17. 🕑 18:04 -  | 12:59                 |   |
| FAVORITEDEVICE         | st.                 |                       | 4 |
|                        |                     |                       | 1 |
| Air Conditioner        | Spot Light          | Curtain               |   |
|                        |                     |                       |   |
| FAVORITE SCENE         |                     |                       |   |
| -2.                    | 1111                | بصنا                  |   |
| Welcome<br>Living Room | Goodbye<br>Entrance | Good Night<br>Bedroom |   |
| Living Room            | Enbance             |                       |   |
|                        |                     | 111 S 1               |   |
| ( ) F                  | ┢┥                  | <b>***</b>            |   |