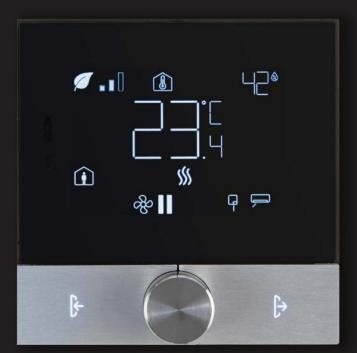

# Eclipse Room Temperature Controller Multi-functional and Intuitive

Most of the multi-functional thermostats offer very complicated user experience. Eclipse thermostat is designed to be super easy to control but at the same time functional to control most of the heating&cooling systems.

> ECLIPSE DESIGN LINE

AIR QUALITY MEASUREMENT

LARGE SCREEN CONTROL

WITH KNOB