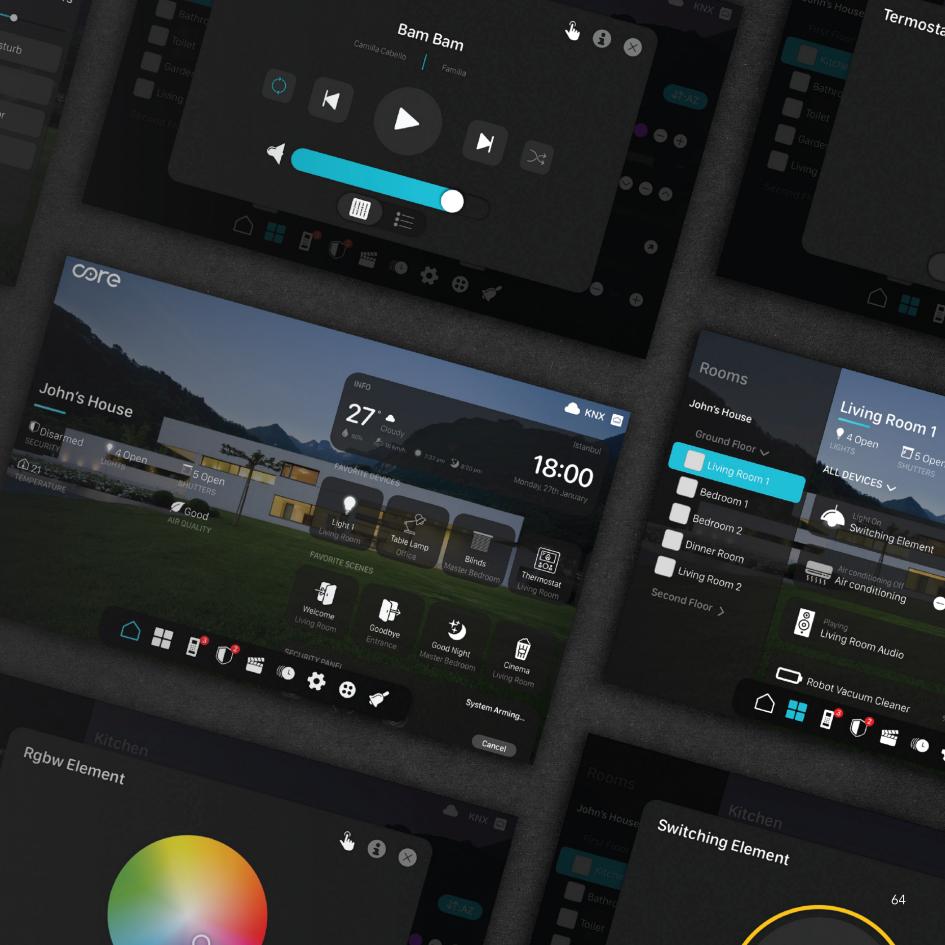

### Home Controller Touch Panels

Eclipse Touch Panel

Surface Touch Panel

Core Mobile App

#### The System

CoreOS 4.0 comes with extensive UI Design updates keeping with powerful functionalities of CoreOS 3.0. New UI enhances end user experience with summary sections, detailed automation page, shortcut control buttons and so...

# Server of KNX System

Core Home Controller Touch Panels function as the central server for KNX Systems, enabling control and visualization of the KNX System without the need for any additional servers.