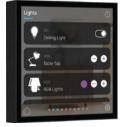

### Intuitive User Interface

Eclipse Room Controller is equipped with intuitive, functional and easy-to-use user interface to provide seamless user experience.

### Intuitive User Interface

Bigger icons and texts, press feeling buttons, extensive information about automation system and slider navigation make user experience like traditional switch or thermostat.