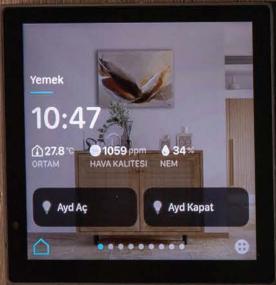

### Eclipse Room Controller

Switch, Thermostat and More...

Eclipse Room Controller is designed to replace all control devices on the wall. Simply, one digital control panel to control all.

HIGH QUALITY DISPLAY INTUITIVE USER EXPERIENCE PREMIUM MATERIALS ECLIPSE DESIGN LINE

### Control all devices in room

Eclipse room controller is designed to be the most exclusive touch panel for rooms. High quality display combined with premium materials in the same design language of other Core products with only 11mm thickness on the wall. Intuitive user interface provides seamless control experience to match with all at last. The result is more than a satisfaction.

### Intuitive User Interface

Eclipse Room Controller is equipped with intuitive, functional and easy-to-use user interface to provide seamless user experience.

### Intuitive User Interface

Bigger icons and texts, press feeling buttons, extensive information about automation system and slider navigation make user experience like traditional switch or thermostat.