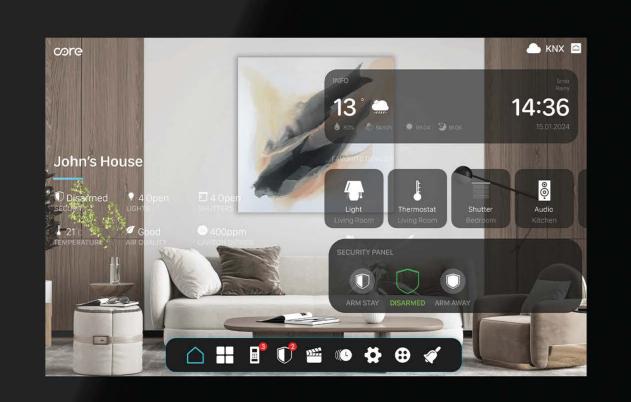

# Server of KNX System

Core Home Controller Touch Panels function as the central server for KNX Systems, enabling control and visualization of the KNX System without the need for any additional servers.

## Core Mobile

Core Touch Panels serve as a gateway for remote connections. With Core Cloud Services, communication between the Core Mobile app and Core Touch Panel occurs securely through an encrypted connection that adheres to the latest security protocols.