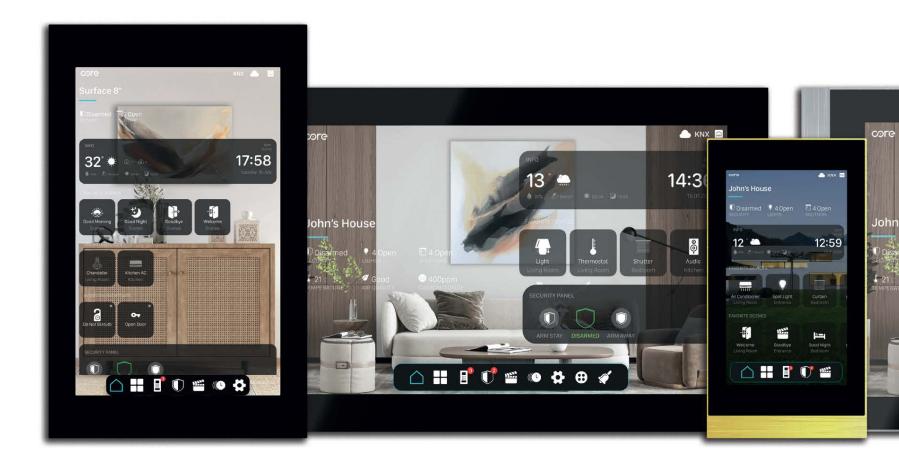

#### The System

CoreOS 4.0 comes with extensive UI Design updates keeping with powerful functionalities of CoreOS 3.0. New UI enhances end user experience with summary sections, detailed automation page, shortcut control buttons and so...

# Server of KNX System

Core Home Controller Touch Panels function as the central server for KNX Systems, enabling control and visualization of the KNX System without the need for any additional servers.

## Core Mobile

Core Touch Panels serve as a gateway for remote connections. With Core Cloud Services, communication between the Core Mobile app and Core Touch Panel occurs securely through an encrypted connection that adheres to the latest security protocols.