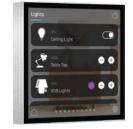

### Eclipse Room Controller

Switch, Thermostat and More...

Eclipse Room Controller is designed to replace all control devices on the wall. Simply, one digital control panel to control all.

HIGH QUALITY DISPLAY INTUITIVE USER EXPERIENCE PREMIUM MATERIALS ECLIPSE DESIGN LINE

### Control all devices in room

Eclipse room controller is designed to be the most exclusive touch panel for rooms. High quality display combined with premium materials in the same design language of other Core products with only 11mm thickness on the wall. Intuitive user interface provides seamless control experience to match with all at last. The result is more than a satisfaction.

### Intuitive User Interface

Eclipse Room Controller is equipped with intuitive, functional and easy-to-use user interface to provide seamless user experience.

### Intuitive User Interface

Bigger icons and texts, press feeling buttons, extensive information about automation system and slider navigation make user experience like traditional switch or thermostat.