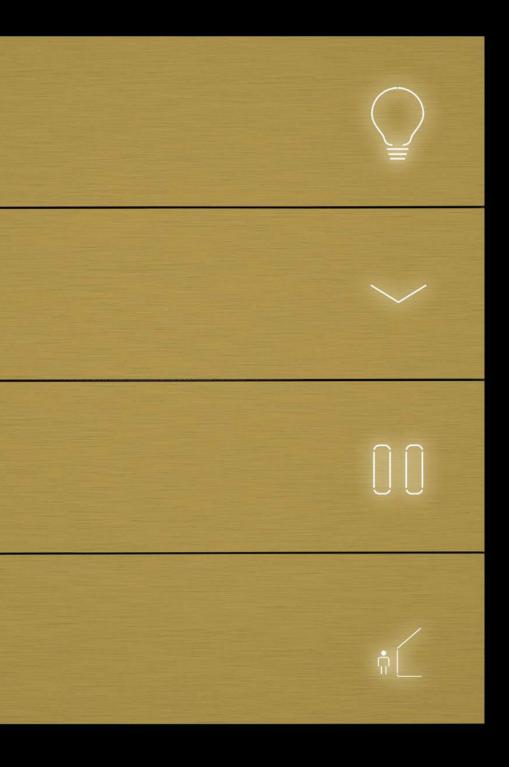

### Eclipse Room Controller

Switch, Thermostat and More...

Eclipse Room Controller is designed to replace all control devices on the wall. Simply, one digital control panel to control all.

HIGH QUALITY DISPLAY INTUITIVE USER EXPERIENCE PREMIUM MATERIALS ECLIPSE DESIGN LINE

### Control all devices in room

Eclipse room controller is designed to be the most exclusive touch panel for rooms. High quality display combined with premium materials in the same design language of other Core products with only 11mm thickness on the wall. Intuitive user interface provides seamless control experience to match with all at last. The result is more than a satisfaction.

### Intuitive User Interface

Eclipse Room Controller is equipped with intuitive, functional and easy-to-use user interface to provide seamless user experience.

### Intuitive User Interface

Bigger icons and texts, press feeling buttons, extensive information about automation system and slider navigation make user experience like traditional switch or thermostat.