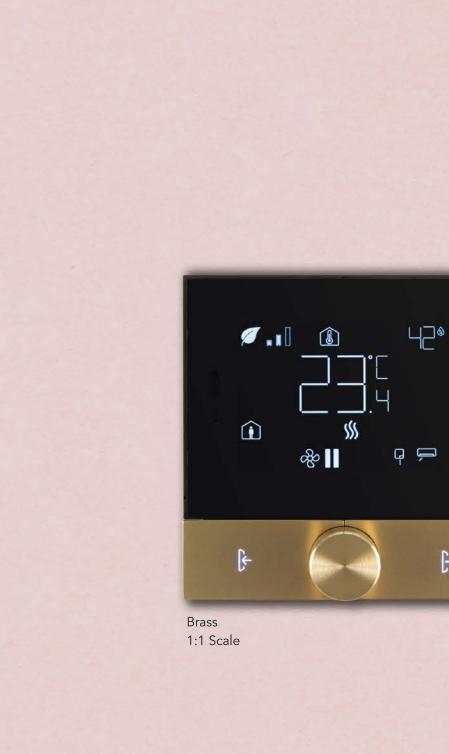

# Eclipse Room Temperature Controller Multi-functional and Intuitive

Most of the multi-functional thermostats offer very complicated user experience. Eclipse thermostat is designed to be super easy to control but at the same time functional to control most of the heating&cooling systems.

> ECLIPSE DESIGN LINE

AIR QUALITY MEASUREMENT

LARGE SCREEN CONTROL

WITH KNOB

#### Intuitive Control of Temperature

#### Super Knob

All functions including temperature change is controlled via single Knob. Just rotate Knob to change room temperature, or press and rotate to select which function to change.

#### **Configurable Functions**

Eclipse Thermostat has several functions like temperature change, operation mode, operating mode, fan control and also AC vane control. Functions are configured via ETS and only functions that configured are displayed in the screen.

#### Customizable Buttons

There are 2 backlit icon buttons which can be configured to control any function in the room such as switching or dimming; or can be configured to control thermostat functions.

#### Room Temperature Controller Finish Options

Brass

Stainless Steel

Aluminum Grey