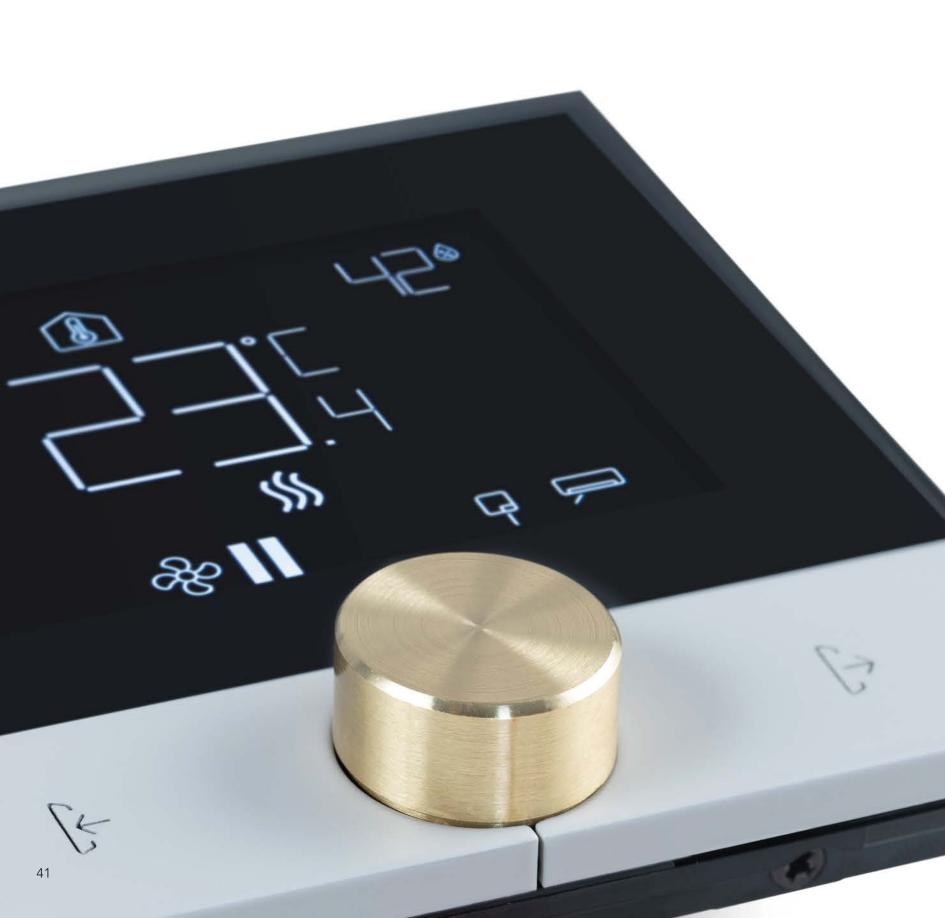

# Eclipse Room Temperature Controller Multi-functional and Intuitive

Most of the multi-functional thermostats offer very complicated user experience. Eclipse thermostat is designed to be super easy to control but at the same time functional to control most of the heating&cooling systems.

> ECLIPSE DESIGN LINE

AIR QUALITY MEASUREMENT

LARGE SCREEN CONTROL

WITH KNOB

#### Intuitive Control of Temperature

#### Super Knob

All functions including temperature change is controlled via single Knob. Just rotate Knob to change room temperature, or press and rotate to select which function to change.

#### **Configurable Functions**

Eclipse Thermostat has several functions like temperature change, operation mode, operating mode, fan control and also AC vane control. Functions are configured via ETS and only functions that configured are displayed in the screen.

#### Customizable Buttons

There are 2 backlit icon buttons which can be configured to control any function in the room such as switching or dimming; or can be configured to control thermostat functions.