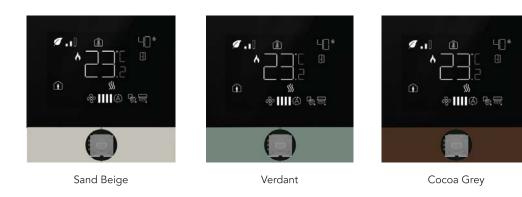

### **Room Controller Finish Options**

#### Silky-Matte Finishes

Obsidian Black

Titanium Grey

Glacier White

Cocoa Grey

Verdant

Sand Beige

Brass