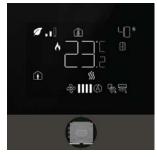

### Eclipse Room Controller

Switch, Thermostat and More...

Eclipse Room Controller is designed to replace all control devices on the wall. Simply, one digital control panel to control all.

HIGH QUALITY DISPLAY INTUITIVE USER EXPERIENCE PREMIUM MATERIALS ECLIPSE DESIGN LINE

### Control all devices in room

Eclipse room controller is designed to be the most exclusive touch panel for rooms. High quality display combined with premium materials in the same design language of other Core products with only 11mm thickness on the wall. Intuitive user interface provides seamless control experience to match with all at last. The result is more than a satisfaction.

### Best in-class features

Eclipse Room Controller is equipped with best in-class features to be unique product in the market

KNX-TP Connection

Configuration via ETS

 $\mathcal{n}$ 

....

Integrated Thermostat Controller