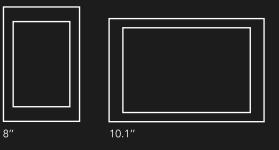

5" Sand Beige

10.1" Obsidien Black

FLUSH MOUNTING

MULTIPLE AUTOMATION

SURFACE DESIGN LINE DUAL NETWORK

8" Glacier White

## Sleek Design

10" and 8" Surface Touch Panels with a slim design combines sleek aesthetics with intuitive touch functionality, providing a modern and space-efficient solution for a variety of applications.

10.1"