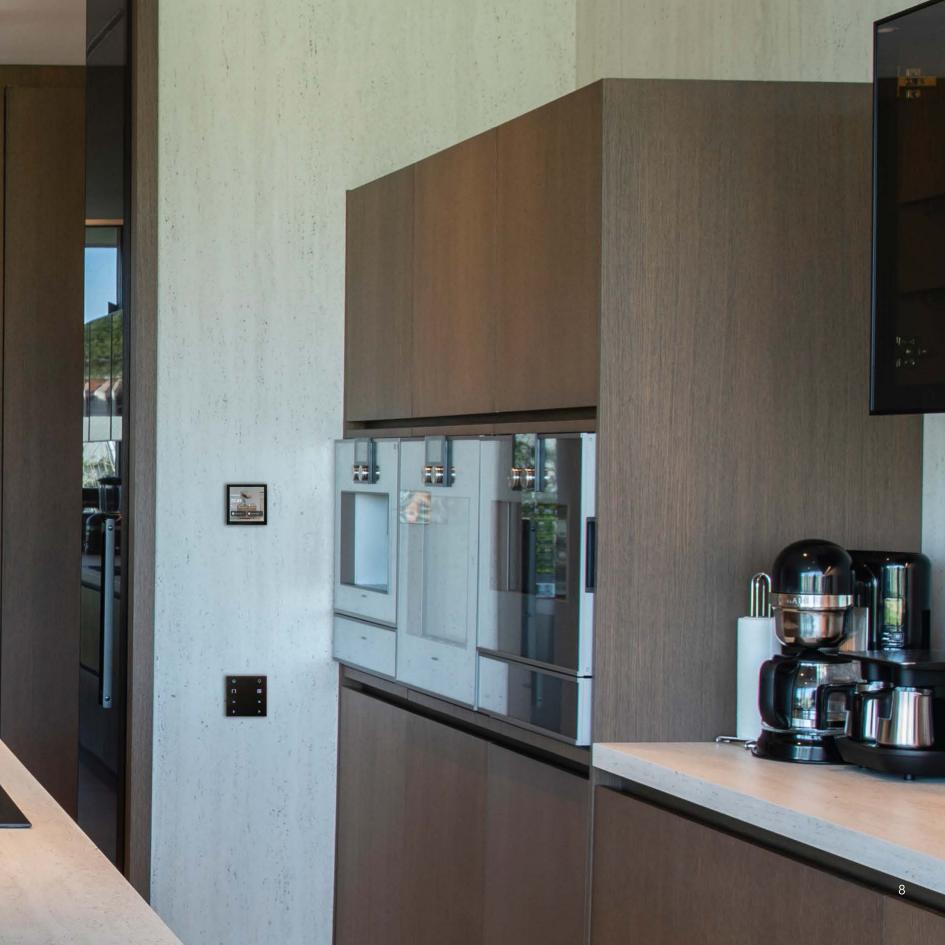

### Eclipse Room Controller

Switch, Thermostat and More...

Eclipse Room Controller is designed to replace all control devices on the wall. Simply, one digital control panel to control all.

HIGH QUALITY DISPLAY INTUITIVE USER EXPERIENCE PREMIUM MATERIALS ECLIPSE DESIGN LINE

### Control all devices in room

Eclipse room controller is designed to be the most exclusive touch panel for rooms. High quality display combined with premium materials in the same design language of other Core products with only 11mm thickness on the wall. Intuitive user interface provides seamless control experience to match with all at last. The result is more than a satisfaction.