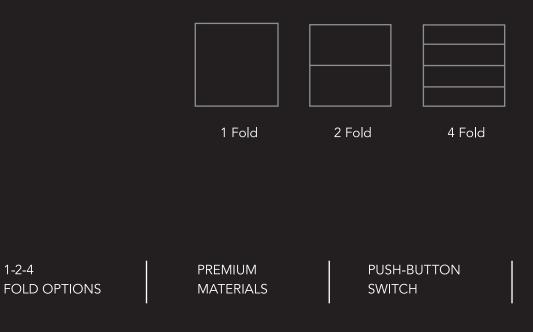

ECLIPSE **DESIGN LINE** 

1-2-4

| ي<br>ب     | ن              |
|------------|----------------|
| Π          |                |
| ⊳          | ÛÛ             |
| ŀ          | [ <del>)</del> |
| Cocoa Grey |                |

#### Backlit Icons on Metal Folds

Applying icon customization with backlit icons over metal folds creates minimalist and premium feeling for Eclipse Push-Button Switch. Thanks to particular in-house manufacturing process, Eclipse Push-Button Interface has distinctive feature that attracts customer in the first sight.

#### Icon Customization via Dedicated Web Service

Online Core planner web service makes customization process easier for both planning and manufacturing. Customer can select dedicated icon from library containing more than 50 different icons or write text up to 10 letters supporting different alphabets for each buttons over the folds.