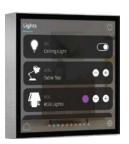

### Intuitive User Interface

Eclipse Room Controller is equipped with intuitive, functional and easy-to-use user interface to provide seamless user experience.

### Intuitive User Interface

Bigger icons and texts, press feeling buttons, extensive information about automation system and slider navigation make user experience like traditional switch or thermostat.