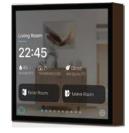

## Surface Touch Panel

Slim and Robust

Surface Panel is designed to control and visualize exclusive living spaces with KNX technology. Flush-mounted slim design provides clean and neutral integration with modern interior designs.

FLUSH MOUNTING

MULTIPLE AUTOMATION

SURFACE DESIGN LINE DUAL NETWORK

8" Glacier White