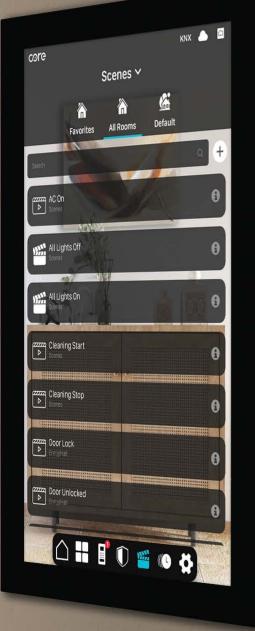

# Multiple Interfaces

Surface Touch Panel is equipped with multiple automation interfaces that provide flexibility to provide total control for automation in exclusive living spaces.

#### The System

CoreOS 4.0 comes with extensive UI Design updates keeping with powerful functionalities of CoreOS 3.0. New UI enhances end user experience with summary sections, detailed automation page, shortcut control buttons and so...