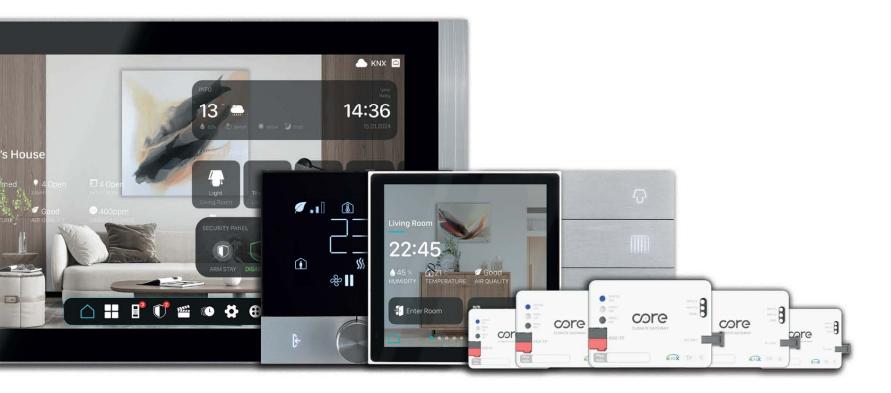

### Home Controller Touch Panels

Eclipse Touch Panel

Surface Touch Panel

Core Mobile App

### **KNX User Interfaces**

Eclipse Room Controller Eclipse Push Button Switch Eclipse Thermostat

### **KNX AC Gateways**

Mitsubishi Electric

Daikin

Samsung

LG

Mitsubishi Heavy

Gree