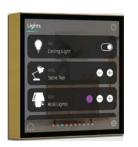

### Intuitive User Interface

Eclipse Room Controller is equipped with intuitive, functional and easy-to-use user interface to provide seamless user experience.

### Intuitive User Interface

Bigger icons and texts, press feeling buttons, extensive information about automation system and slider navigation make user experience like traditional switch or thermostat.