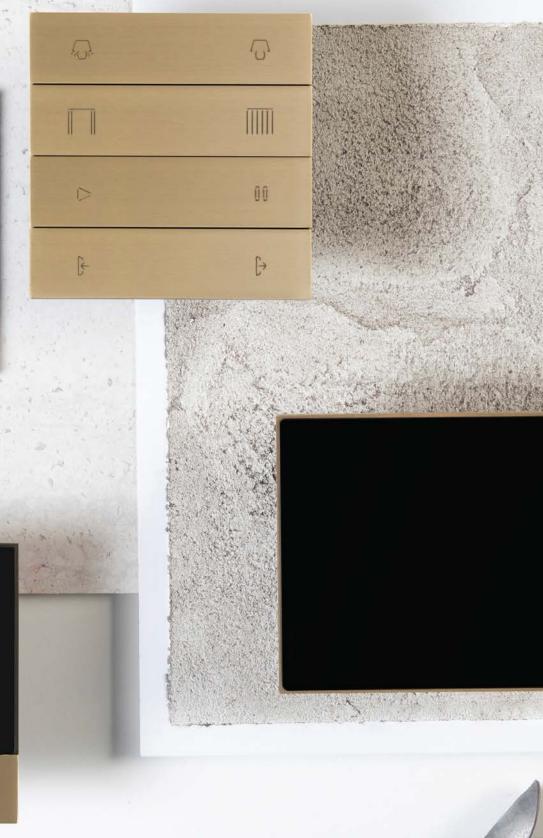

### **Eclipse Push-Button Switch** Stylish and Radiant

Eclipse Switch is designed to control the ambient in a stylish way, thanks to premium materials and finishes. It is also equipped with multiple sensors to automate the ambient; thus becomes a switch, a sensor and a design material.

ECLIPSE **DESIGN LINE** 

1-2-4

| ي<br>ب     | ن              |
|------------|----------------|
| Π          |                |
| ⊳          | ÛÛ             |
| ŀ          | [ <del>)</del> |
| Cocoa Grey |                |

# Customizable Backlit Icons

#### Backlit Icons on Metal Folds

Applying icon customization with backlit icons over metal folds creates minimalist and premium feeling for Eclipse Push-Button Switch. Thanks to particular in-house manufacturing process, Eclipse Push-Button Interface has distinctive feature that attracts customer in the first sight.