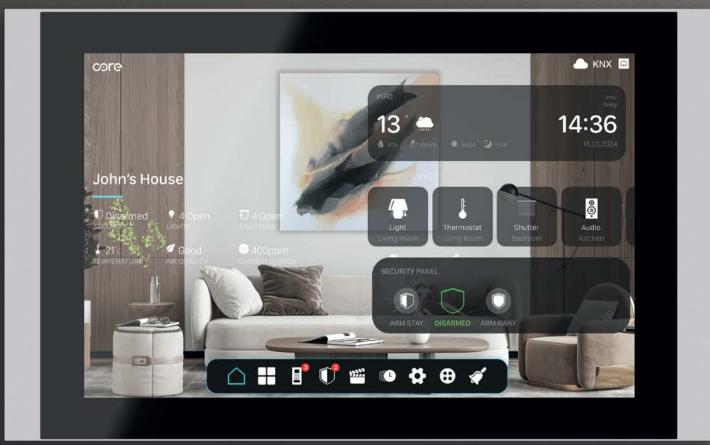

#### The System

CoreOS 4.0 comes with extensive UI Design updates keeping with powerful functionalities of CoreOS 3.0. New UI enhances end user experience with summary sections, detailed automation page, shortcut control buttons and so...

# Server of KNX System

Core Home Controller Touch Panels function as the central server for KNX Systems, enabling control and visualization of the KNX System without the need for any additional servers.