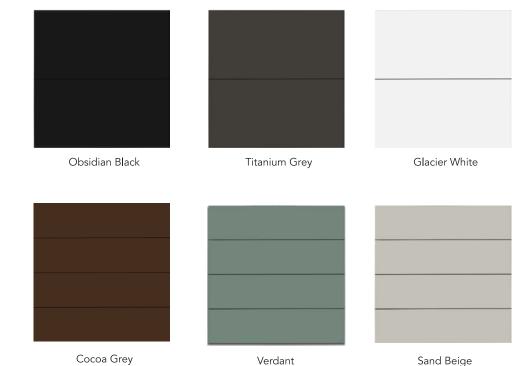

### **Room Controller Finish Options**

#### Silky-Matte Finishes

Obsidian Black

Titanium Grey

Glacier White

Cocoa Grey

Verdant

Sand Beige

Brass