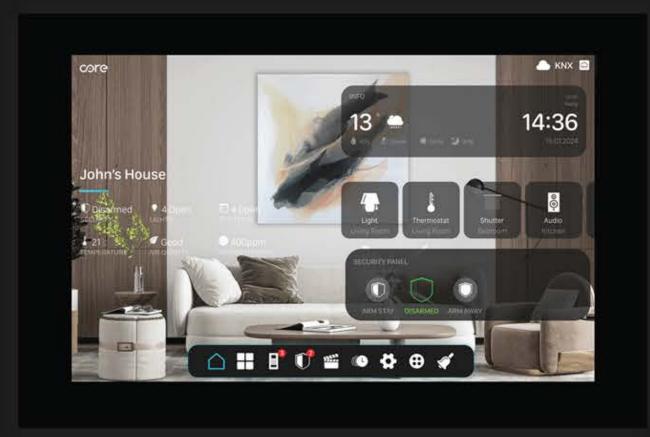

#### The System

CoreOS 4.0 comes with extensive UI Design updates keeping with powerful functionalities of CoreOS 3.0. New UI enhances end user experience with summary sections, detailed automation page, shortcut control buttons and so...

- Disarmed

a Do not di

P Open the doc

📥 KNX 🖾

a Do not disturb

Open the door

Stop calls