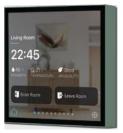

## Surface Touch Panel

Slim and Robust

Surface Panel is designed to control and visualize exclusive living spaces with KNX technology. Flush-mounted slim design provides clean and neutral integration with modern interior designs.

FLUSH MOUNTING

MULTIPLE AUTOMATION

SURFACE DESIGN LINE DUAL NETWORK

8" Glacier White