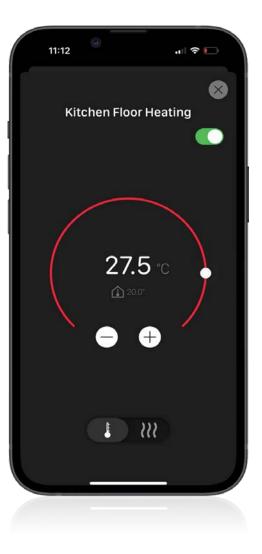

# Eclipse Room Temperature Controller Multi-functional and Intuitive

Most of the multi-functional thermostats offer very complicated user experience. Eclipse thermostat is designed to be super easy to control but at the same time functional to control most of the heating&cooling systems.

#### Intuitive Control of Temperature

#### Super Knob

All functions including temperature change is controlled via single Knob. Just rotate Knob to change room temperature, or press and rotate to select which function to change.

#### **Configurable Functions**

Eclipse Thermostat has several functions like temperature change, operation mode, operating mode, fan control and also AC vane control. Functions are configured via ETS and only functions that configured are displayed in the screen.

#### Customizable Buttons

There are 2 backlit icon buttons which can be configured to control any function in the room such as switching or dimming; or can be configured to control thermostat functions.