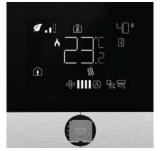

### Eclipse Room Controller

Switch, Thermostat and More...

Eclipse Room Controller is designed to replace all control devices on the wall. Simply, one digital control panel to control all.

HIGH QUALITY DISPLAY INTUITIVE USER EXPERIENCE PREMIUM MATERIALS ECLIPSE DESIGN LINE

### Control all devices in room

Eclipse room controller is designed to be the most exclusive touch panel for rooms. High quality display combined with premium materials in the same design language of other Core products with only 11mm thickness on the wall. Intuitive user interface provides seamless control experience to match with all at last. The result is more than a satisfaction.

### Intuitive User Interface

Eclipse Room Controller is equipped with intuitive, functional and easy-to-use user interface to provide seamless user experience.

### Intuitive User Interface

Bigger icons and texts, press feeling buttons, extensive information about automation system and slider navigation make user experience like traditional switch or thermostat.