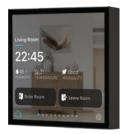

## Surface Touch Panel

Slim and Robust

Surface Panel is designed to control and visualize exclusive living spaces with KNX technology. Flush-mounted slim design provides clean and neutral integration with modern interior designs.

FLUSH MOUNTING

MULTIPLE AUTOMATION

SURFACE DESIGN LINE DUAL NETWORK

8" Glacier White