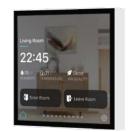

## Surface Touch Panel

Slim and Robust

Surface Panel is designed to control and visualize exclusive living spaces with KNX technology. Flush-mounted slim design provides clean and neutral integration with modern interior designs.

FLUSH MOUNTING

MULTIPLE AUTOMATION

SURFACE DESIGN LINE DUAL NETWORK

8" Glacier White