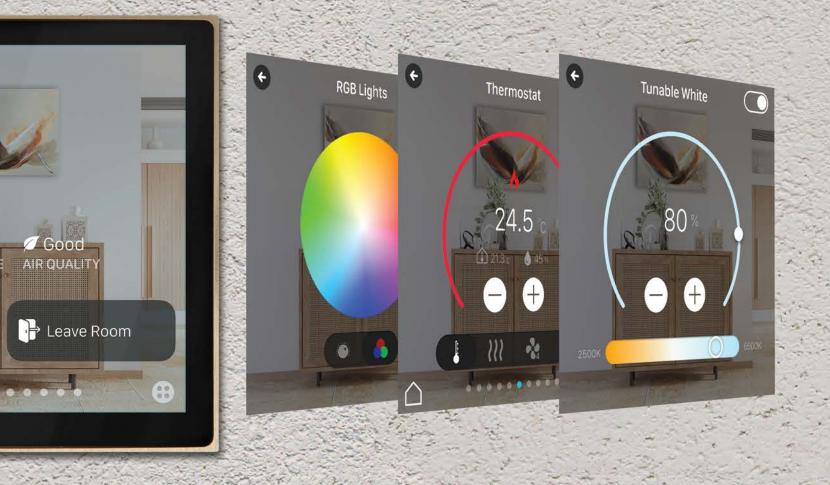

### Best in-class features

Eclipse Room Controller is equipped with best in-class features to be unique product in the market

KNX-TP Connection

Configuration via ETS

 $\mathcal{n}$ 

....

Integrated Thermostat Controller

Air Quality Measurement

lemperature sense

#### Super Knob

All functions including temperature change is controlled via single Knob. Just rotate Knob to change room temperature, or press and rotate to select which function to change.

#### **Configurable Functions**

Eclipse Thermostat has several functions like temperature change, operation mode, operating mode, fan control and also AC vane control. Functions are configured via ETS and only functions that configured are displayed in the screen.

#### Customizable Buttons

There are 2 backlit icon buttons which can be configured to control any function in the room such as switching or dimming; or can be configured to control thermostat functions.