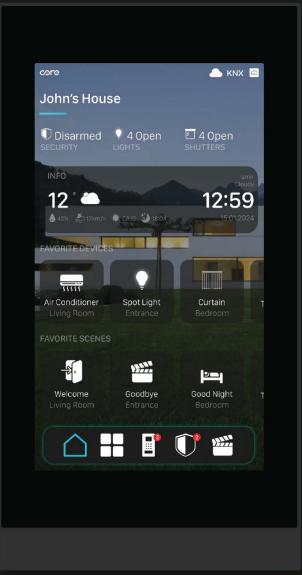

Humidity Sensor Temperature Sensor

| core                   |                     | 🛆 KNX 🛛               | 2 |
|------------------------|---------------------|-----------------------|---|
| John's Hou             | se                  |                       |   |
| Disarmed<br>SECURITY   | 🥊 4 Open<br>центs   | と 4 Open<br>SHUTTERS  |   |
| INFO                   | and the             | lama<br>Cloudy        |   |
| 12°                    | . ca 17. 🕑 18:04 -  | 12:59                 |   |
| FAVORITEDEVICE         | st.                 |                       | 4 |
|                        |                     |                       | 1 |
| Air Conditioner        | Spot Light          | Curtain               |   |
|                        |                     |                       |   |
| FAVORITE SCENE         |                     |                       |   |
| -2.                    | 1111                | بصنا                  |   |
| Welcome<br>Living Room | Goodbye<br>Entrance | Good Night<br>Bedroom |   |
| Living Room            | Enbance             |                       |   |
|                        |                     | 111 S 1               |   |
| ( ) F                  | ┢┥                  | <b>***</b>            |   |