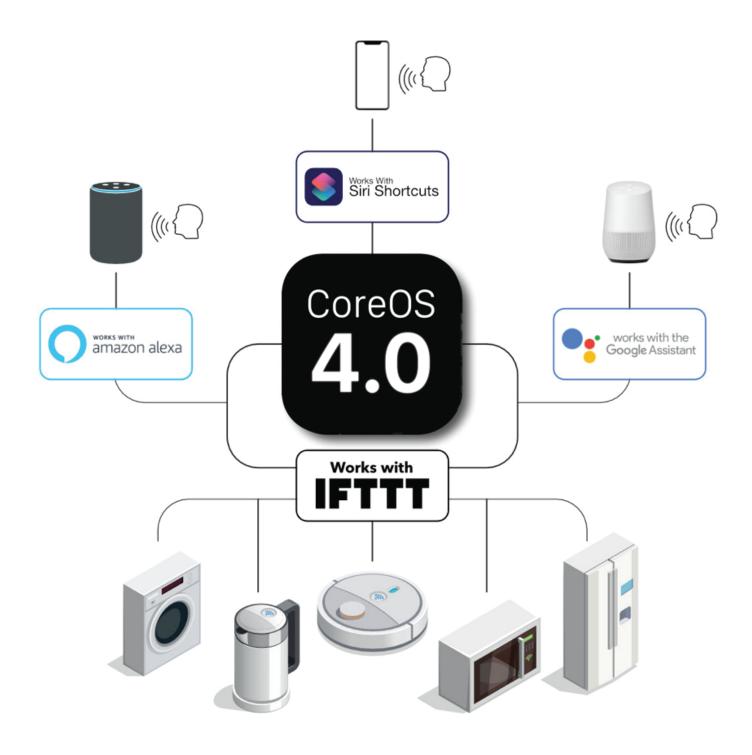

## A True Gateway to IoT World

Core Home Controller Touch Panels in combination with Core Cloud enables integration of the home automation system with smart devices via voice commands.

works with the **Google** Assistant

Works with Siri Shortcuts

# Core KNX – AC Gateways

Communication between Air Conditioner indoor units and KNX Systems

Features:

- Configured by ETS standard configuration tool.
- Offering wide range of KNX DPT objects to be compatible with most of the KNX thermostats in the market.
- Total control and monitoring of all functions of the AC unit from KNX including temperature, mode, fan speed, vane and wide vane
- Smooth integration of KNX thermostats allowing the control of the AC unit by the own temperature sensor of the thermostat.
- Reporting error logs to KNX systems
- Reduced dimensions allowing a quick installation inside the Air Conditioner unit.
- Fixing metal and magnet combination providing safe and proper installation
- Industrial grade connectors providing secure connection to AC unit and preventing failure of device or AC unit due to wrong terminal connections