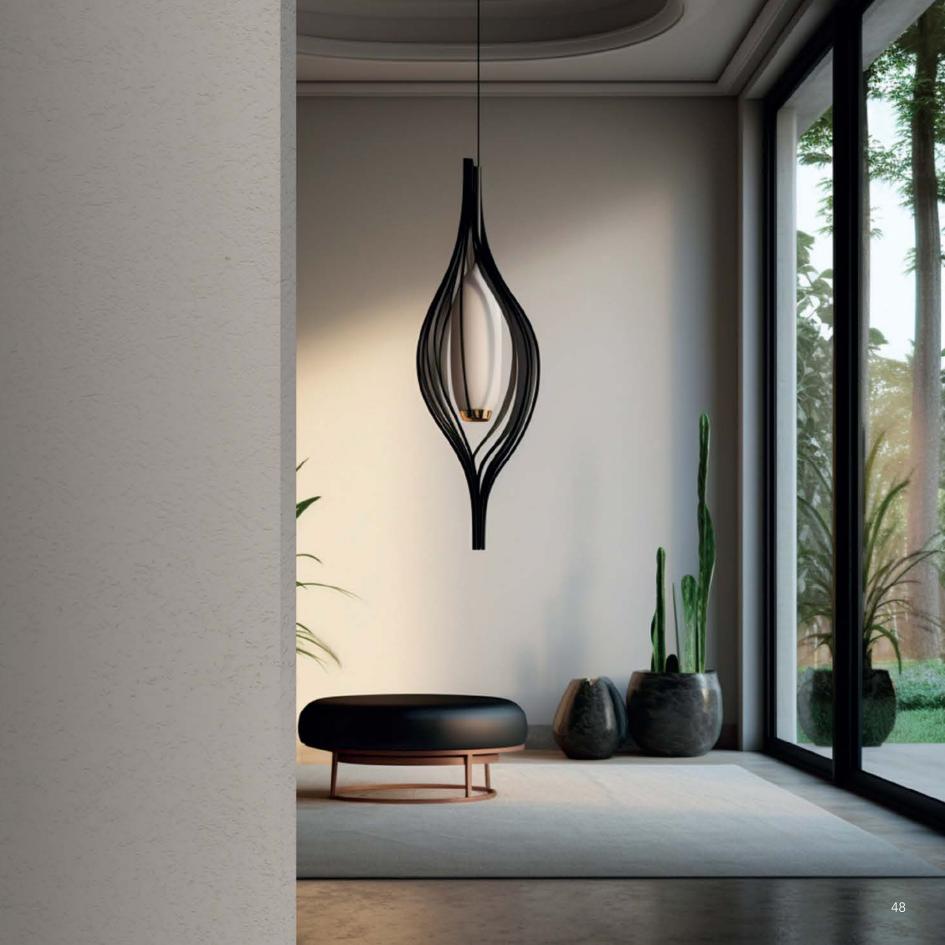

# Harmonious Style

Products designed and created harmonious stylistic line focusing on the smallest details, ensures harmonious interaction with the environment.

 $\left[ \right]$ 

### **Brushed Finishes**

Pure form of stainless steel, brass and aluminum are brushed with perfect craftsmanship to provide satin effect in each touch to the device.

#### Silky Matte Finishes

Aluminum is painted with unique colors and coated with special techniques to provide silky feel in each touch to the product.

Glacier White 1:1 Scale