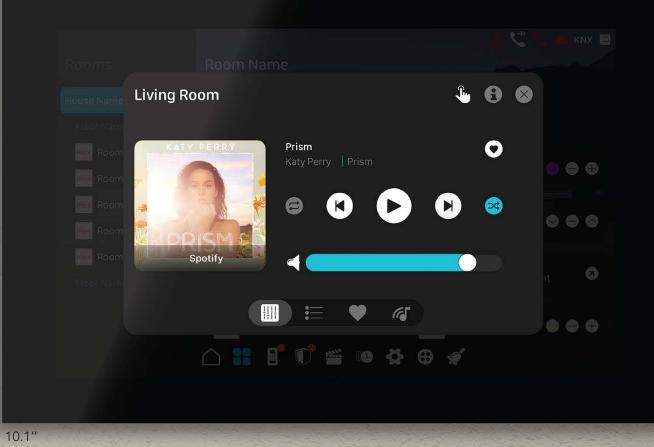

### Eclipse Room Controller

Switch, Thermostat and More...

Eclipse Room Controller is designed to replace all control devices on the wall. Simply, one digital control panel to control all.

HIGH QUALITY DISPLAY INTUITIVE USER EXPERIENCE PREMIUM MATERIALS ECLIPSE DESIGN LINE

### Control all devices in room

Eclipse room controller is designed to be the most exclusive touch panel for rooms. High quality display combined with premium materials in the same design language of other Core products with only 11mm thickness on the wall. Intuitive user interface provides seamless control experience to match with all at last. The result is more than a satisfaction.

### Intuitive User Interface

Eclipse Room Controller is equipped with intuitive, functional and easy-to-use user interface to provide seamless user experience.

### Intuitive User Interface

Bigger icons and texts, press feeling buttons, extensive information about automation system and slider navigation make user experience like traditional switch or thermostat.