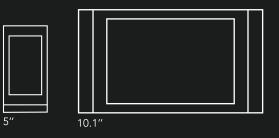

# Full HD Display

10" and 5" Eclipse 2.0 touch panels boast a full HD resolution, delivering stunning clarity and vibrant colors that bring images and content to life with unparalleled detail.

Eclipse 5" Brass

10.1"