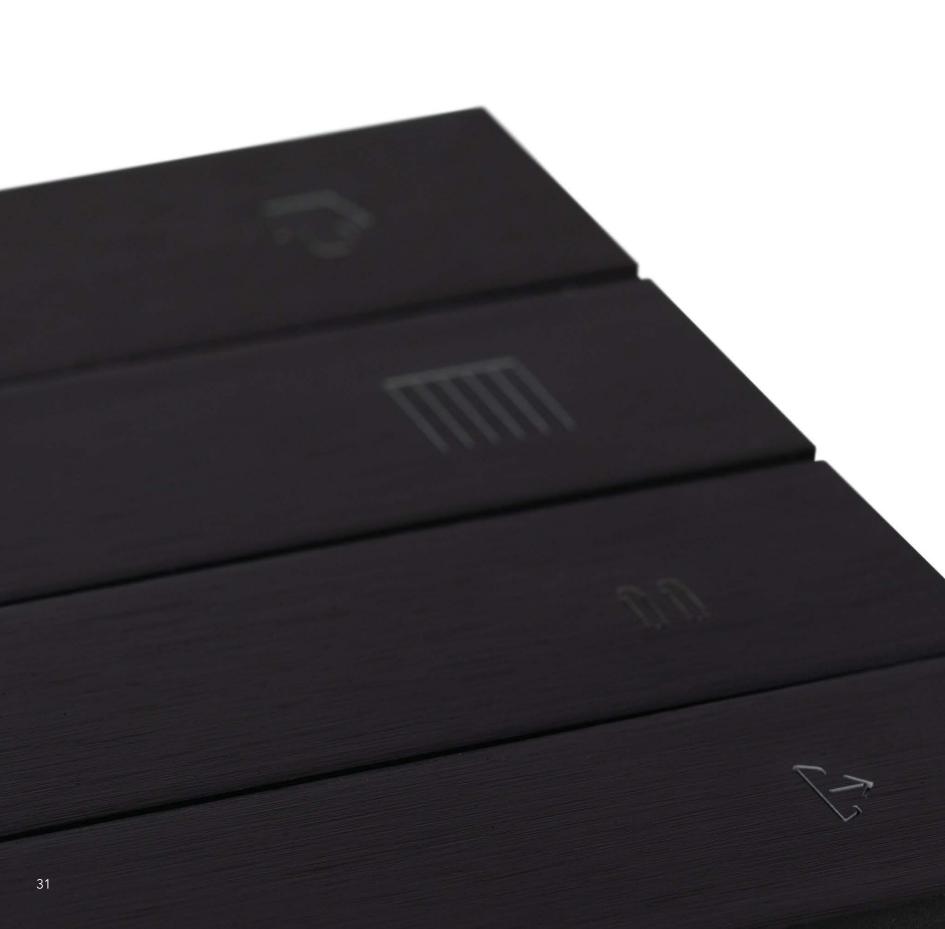

# Customizable Backlit Icons

#### Backlit Icons on Metal Folds

Applying icon customization with backlit icons over metal folds creates minimalist and premium feeling for Eclipse Push-Button Switch. Thanks to particular in-house manufacturing process, Eclipse Push-Button Interface has distinctive feature that attracts customer in the first sight.