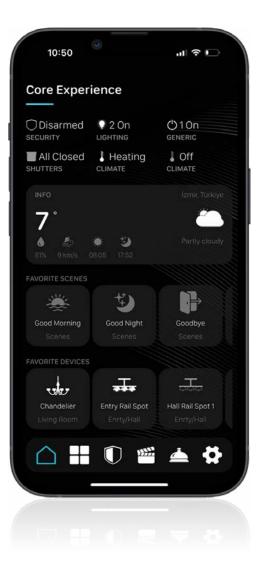

## Core Mobile

Core Touch Panels serve as a gateway for remote connections. With Core Cloud Services, communication between the Core Mobile app and Core Touch Panel occurs securely through an encrypted connection that adheres to the latest security protocols.

#### Call on Mobile

With Core Mobile App don't miss your visitors or packages any more. Respond to visitors at your door immediately via Core Mobile App, whether you are at home or on the other side of the world.