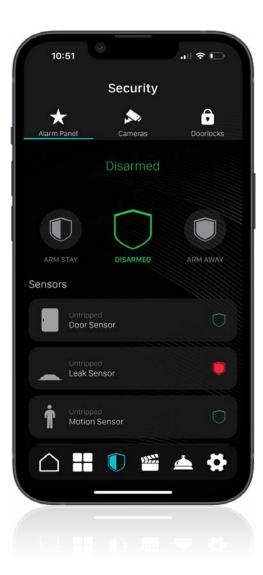

# Server of KNX System

Core Home Controller Touch Panels function as the central server for KNX Systems, enabling control and visualization of the KNX System without the need for any additional servers.