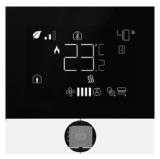

### Eclipse Room Controller

Switch, Thermostat and More...

Eclipse Room Controller is designed to replace all control devices on the wall. Simply, one digital control panel to control all.

HIGH QUALITY DISPLAY INTUITIVE USER EXPERIENCE PREMIUM MATERIALS ECLIPSE DESIGN LINE

### Control all devices in room

Eclipse room controller is designed to be the most exclusive touch panel for rooms. High quality display combined with premium materials in the same design language of other Core products with only 11mm thickness on the wall. Intuitive user interface provides seamless control experience to match with all at last. The result is more than a satisfaction.

### Best in-class features

Eclipse Room Controller is equipped with best in-class features to be unique product in the market

KNX-TP Connection

Configuration via ETS

 $\mathcal{n}$ 

....

Integrated Thermostat Controller