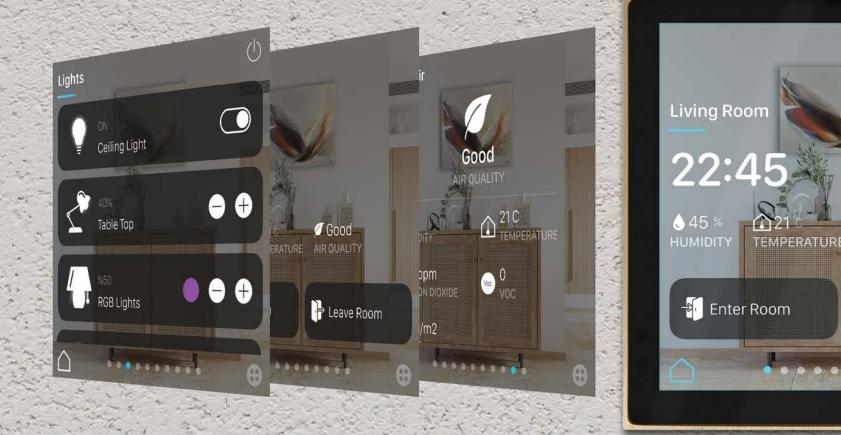

### Eclipse Room Controller

Switch, Thermostat and More...

Eclipse Room Controller is designed to replace all control devices on the wall. Simply, one digital control panel to control all.

HIGH QUALITY DISPLAY INTUITIVE USER EXPERIENCE PREMIUM MATERIALS ECLIPSE DESIGN LINE

### Control all devices in room

Eclipse room controller is designed to be the most exclusive touch panel for rooms. High quality display combined with premium materials in the same design language of other Core products with only 11mm thickness on the wall. Intuitive user interface provides seamless control experience to match with all at last. The result is more than a satisfaction.

### Intuitive User Interface

Eclipse Room Controller is equipped with intuitive, functional and easy-to-use user interface to provide seamless user experience.

### Intuitive User Interface

Bigger icons and texts, press feeling buttons, extensive information about automation system and slider navigation make user experience like traditional switch or thermostat.