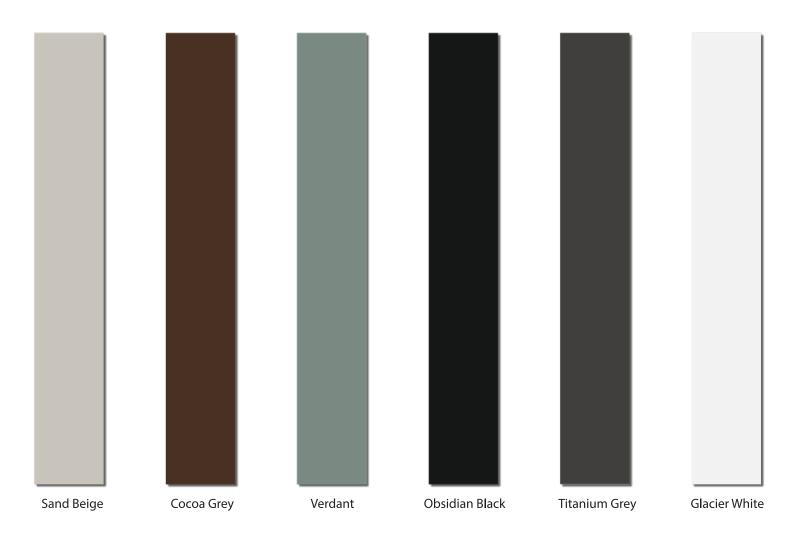

#### Silky Matte Finishes

Aluminum is painted with unique colors and coated with special techniques to provide silky feel in each touch to the product.

Glacier White 1:1 Scale

#### Silky-Matte Finishes

Obsidian Black

Titanium Grey

Glacier White

Cocoa Grey

Verdant

Sand Beige

Brass