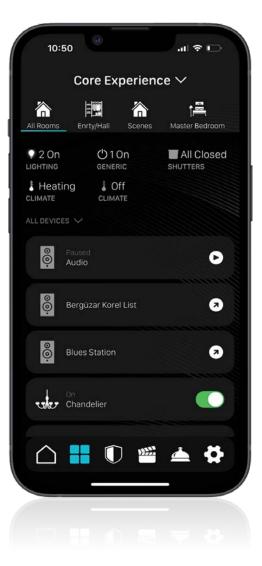

#### The System

CoreOS 4.0 comes with extensive UI Design updates keeping with powerful functionalities of CoreOS 3.0. New UI enhances end user experience with summary sections, detailed automation page, shortcut control buttons and so...

# Server of KNX System

Core Home Controller Touch Panels function as the central server for KNX Systems, enabling control and visualization of the KNX System without the need for any additional servers.