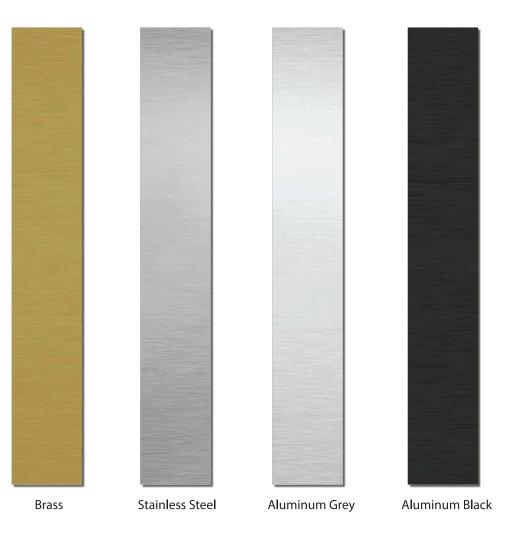

### **Brushed Finishes**

Pure form of stainless steel, brass and aluminum are brushed with perfect craftsmanship to provide satin effect in each touch to the device.

Stainless Steel

Aluminum Black

Aluminum Grey

Aluminum Grey 1:1 Scale