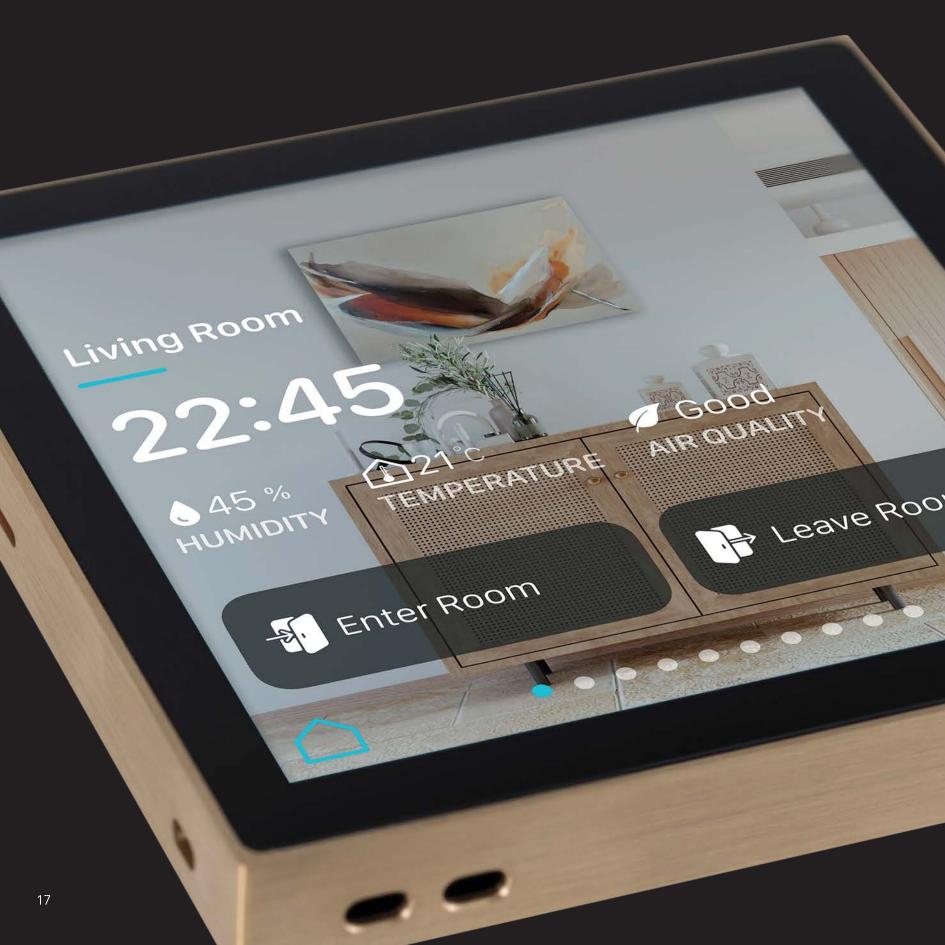

### Eclipse Room Controller

Switch, Thermostat and More...

Eclipse Room Controller is designed to replace all control devices on the wall. Simply, one digital control panel to control all.

HIGH QUALITY DISPLAY INTUITIVE USER EXPERIENCE PREMIUM MATERIALS ECLIPSE DESIGN LINE

### Control all devices in room

Eclipse room controller is designed to be the most exclusive touch panel for rooms. High quality display combined with premium materials in the same design language of other Core products with only 11mm thickness on the wall. Intuitive user interface provides seamless control experience to match with all at last. The result is more than a satisfaction.

### Intuitive User Interface

Eclipse Room Controller is equipped with intuitive, functional and easy-to-use user interface to provide seamless user experience.

### Intuitive User Interface

Bigger icons and texts, press feeling buttons, extensive information about automation system and slider navigation make user experience like traditional switch or thermostat.