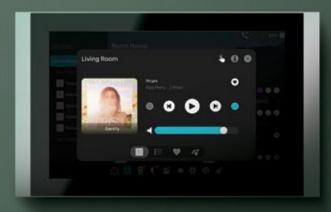

### **Now Playing**

- · Play/Pause, Previous, Next, Repeat, Shuffle
- Content Metadata
- Save to Preset

### Multi Room

- Grouping different zones
- Control group volume and individual zone volume
- Ungrouping any zone

### Presets

- Access to predefined presets
- Reorder/Remove predefined presets