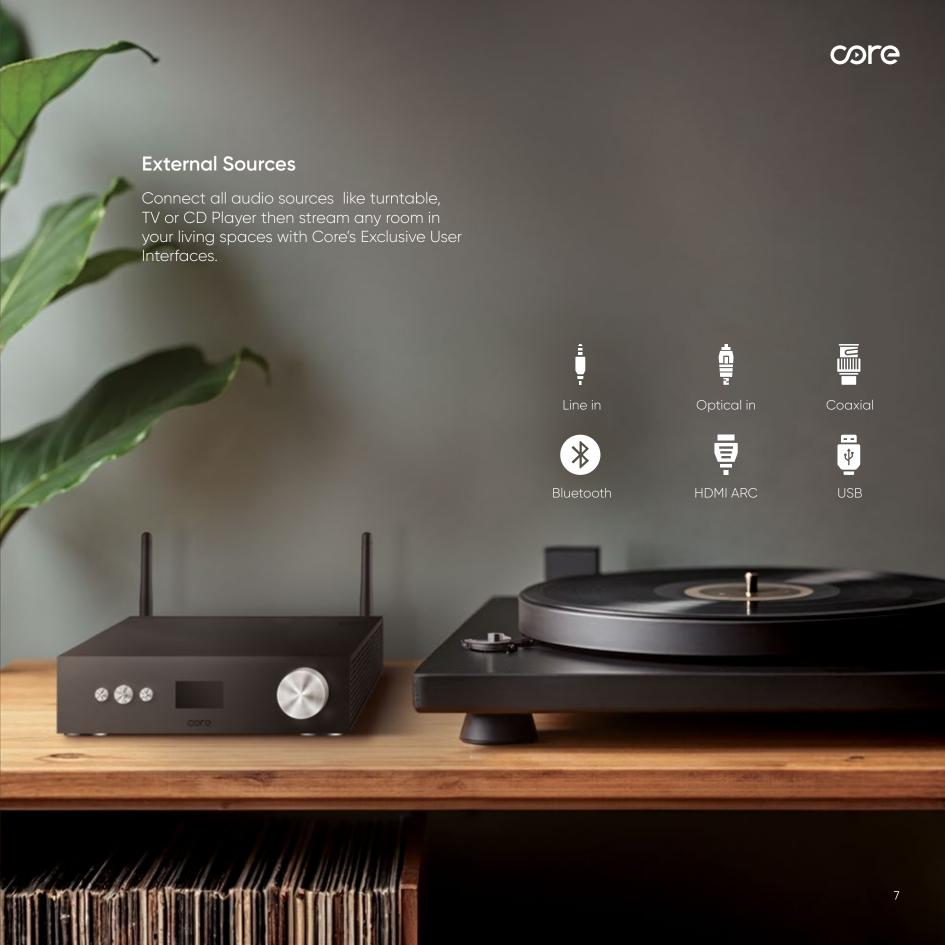

# **Technical Specs**

|                    | Core Streamer<br>Single Zone Preamplifier                    | Core Streamer<br>Single Zone Amplifier                       |
|--------------------|--------------------------------------------------------------|--------------------------------------------------------------|
| <br>Power          | 12V                                                          | 32V                                                          |
| Wifi               | 2.4G & 5G                                                    | 2.4G & 5G                                                    |
| Ethernet           | 10/100 M                                                     | 10/100 M                                                     |
| Analog Input       | Line In - RCA                                                | Line In - RCA                                                |
| Digital Input      | Optical<br>HDMI ARC<br>Coaxial<br>Bluetooth RX               | Optical<br>HDMI ARC<br>Coaxial<br>Bluetooth RX               |
| Analog Output      | Line out                                                     | Subwoofer out<br>Line out                                    |
| Digital Output     | Coaxial<br>Optical                                           | -                                                            |
| Frequency Response | 20Hz - 20kHz                                                 | 20Hz - 20kHz                                                 |
| Audio Decoding     | 16bits/44.1 kHz                                              | 16bits/44.1 kHz                                              |
| Protocols          | Airplay2<br>DLNA<br>UPnP<br>Spotify Connect<br>Tidal Connect | Airplay2<br>DLNA<br>UPnP<br>Spotify Connect<br>Tidal Connect |
| Local Storage      | NAS<br>USB                                                   | NAS<br>USB                                                   |
| Speaker Power      | No                                                           | 2X50W @ 8ohm load at 32V                                     |
| Trigger Out        | 12V                                                          | 12V                                                          |
| Bluetooth Antenna  | Yes                                                          | Yes                                                          |
| Wifi Antenna       | Yes                                                          | Yes                                                          |
| LED Indicators     | YES                                                          | No                                                           |
| Control Buttons    | No                                                           | Play/Pause, Previous, Next                                   |
| IR Control         | No                                                           | No                                                           |
| Display            | No                                                           | OLED Display                                                 |
| Rotary Switch      | No                                                           | Volume UP/Down, Mode                                         |