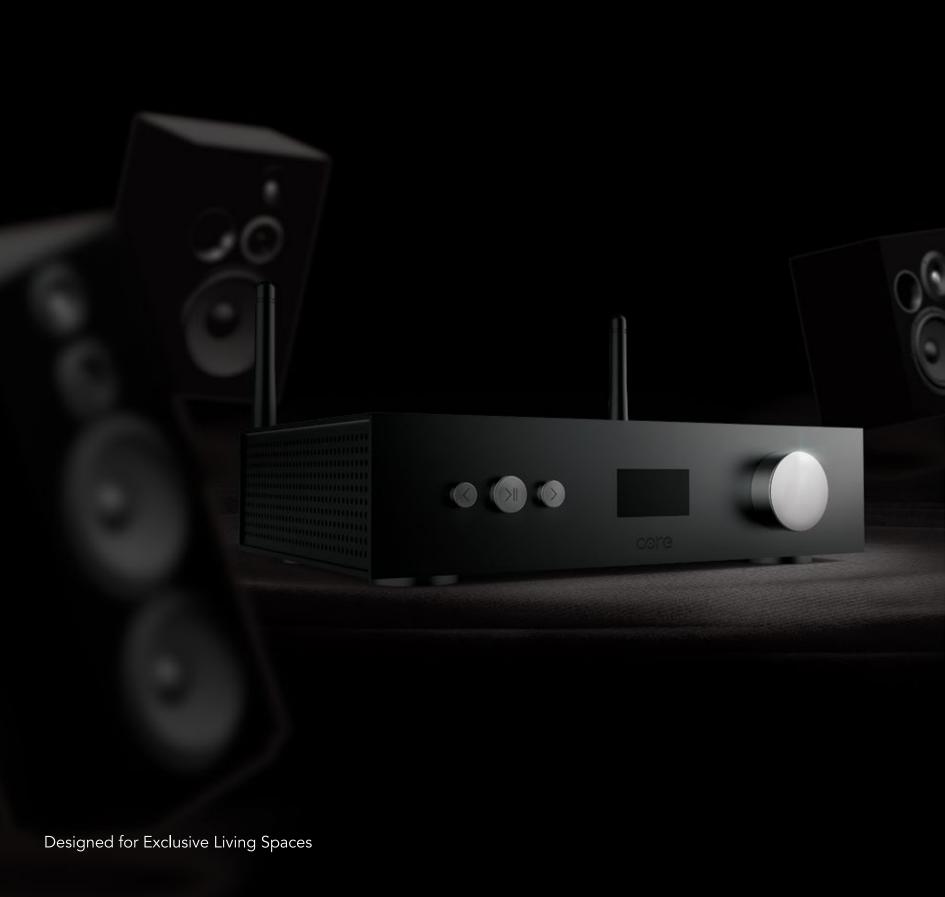

### **Multi-Room Audio**

Missing part of Core's exclusive smart home experience. Multi-room audio solution connected to online music services, integrated with Core's exclusive user interfaces and embedded into the CoreOS operating system to provide seamless user experience.

# **Technical Specs**

|                    | Core Streamer<br>Single Zone Preamplifier                    | Core Streamer<br>Single Zone Amplifier                       |
|--------------------|--------------------------------------------------------------|--------------------------------------------------------------|
| <br>Power          | 12V                                                          | 32V                                                          |
| Wifi               | 2.4G & 5G                                                    | 2.4G & 5G                                                    |
| Ethernet           | 10/100 M                                                     | 10/100 M                                                     |
| Analog Input       | Line In - RCA                                                | Line In - RCA                                                |
| Digital Input      | Optical<br>HDMI ARC<br>Coaxial<br>Bluetooth RX               | Optical<br>HDMI ARC<br>Coaxial<br>Bluetooth RX               |
| Analog Output      | Line out                                                     | Subwoofer out<br>Line out                                    |
| Digital Output     | Coaxial<br>Optical                                           | -                                                            |
| Frequency Response | 20Hz - 20kHz                                                 | 20Hz - 20kHz                                                 |
| Audio Decoding     | 16bits/44.1 kHz                                              | 16bits/44.1 kHz                                              |
| Protocols          | Airplay2<br>DLNA<br>UPnP<br>Spotify Connect<br>Tidal Connect | Airplay2<br>DLNA<br>UPnP<br>Spotify Connect<br>Tidal Connect |
| Local Storage      | NAS<br>USB                                                   | NAS<br>USB                                                   |
| Speaker Power      | No                                                           | 2X50W @ 8ohm load at 32V                                     |
| Trigger Out        | 12V                                                          | 12V                                                          |
| Bluetooth Antenna  | Yes                                                          | Yes                                                          |
| Wifi Antenna       | Yes                                                          | Yes                                                          |
| LED Indicators     | YES                                                          | No                                                           |
| Control Buttons    | No                                                           | Play/Pause, Previous, Next                                   |
| IR Control         | No                                                           | No                                                           |
| Display            | No                                                           | OLED Display                                                 |
| Rotary Switch      | No                                                           | Volume UP/Down, Mode                                         |