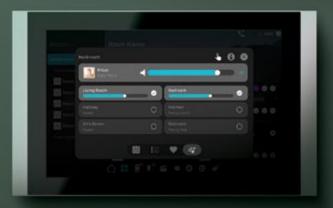

### Controlled via KNX Systems

Fundatmental functions of audio zones can be controlled with Eclipse Push-Button Switch, Room Controller or Thermostat buttons. You can just press button on the wall and play, pause or mute your music in the room.

### **Total Control in Scenes**

Streaming playlist in a dedicated zone with preset volume level can be triggered with scenes containing multiple automation tasks. You can just tirgger relax scene and stream your favorite playlist in the room with just pressing button on the wall.