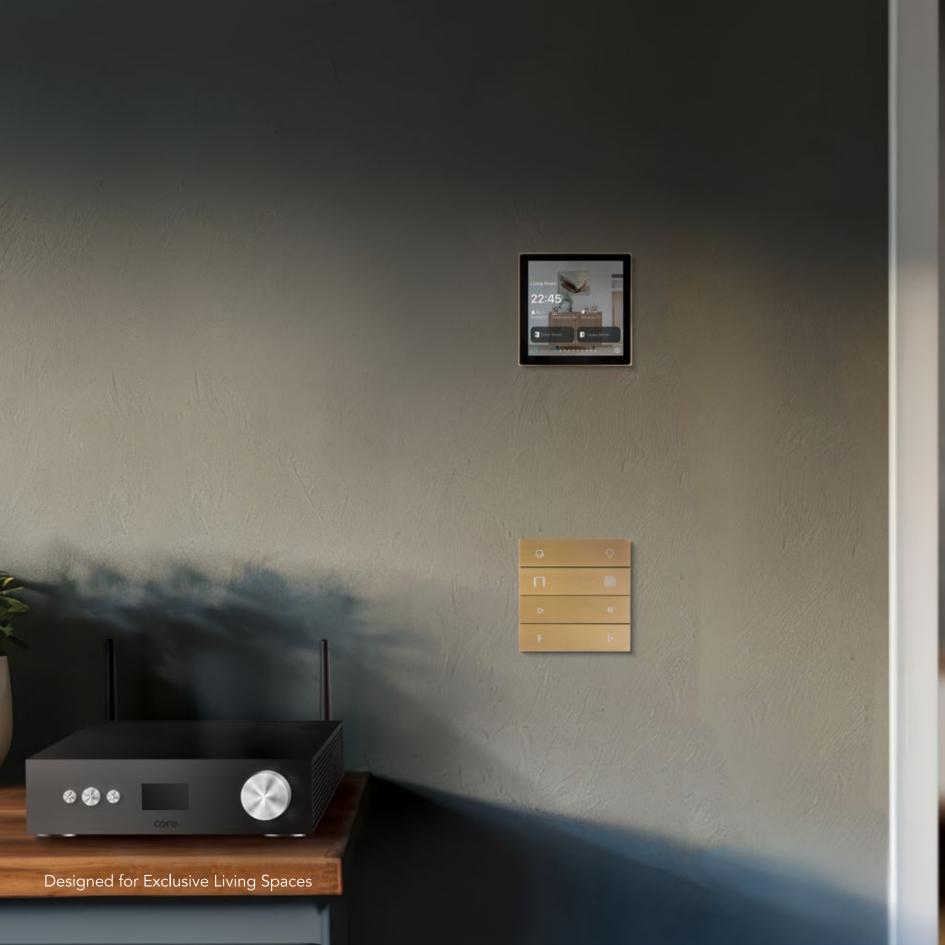

### Controlled via KNX Systems

Fundatmental functions of audio zones can be controlled with Eclipse Push-Button Switch, Room Controller or Thermostat buttons. You can just press button on the wall and play, pause or mute your music in the room.

### **Total Control in Scenes**

Streaming playlist in a dedicated zone with preset volume level can be triggered with scenes containing multiple automation tasks. You can just tirgger relax scene and stream your favorite playlist in the room with just pressing button on the wall.