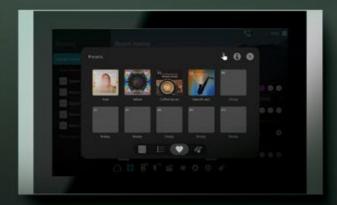

rated







Switch

Thermostat

Room Controller

### **Embedded**







Touch Panels

Core Mobile























## Integrated

Elevate multi-room audio experience with intuitive control options from Core User Interface product range.

### Controlled via KNX Systems

Fundatmental functions of audio zones can be controlled with Eclipse Push-Button Switch, Room Controller or Thermostat buttons. You can just press button on the wall and play, pause or mute your music in the room.



### **Total Control in Scenes**

Streaming playlist in a dedicated zone with preset volume level can be triggered with scenes containing multiple automation tasks. You can just tirgger relax scene and stream your favorite playlist in the room with just pressing button on the wall.







# Embedded







### core

### **Now Playing**

- · Play/Pause, Previous, Next, Repeat, Shuffle
- Content Metadata
- Save to Preset

### Multi Room

- Grouping different zones
- Control group volume and individual zone volume
- Ungrouping any zone

### Presets

- Access to predefined presets
- Reorder/Remove predefined presets



# **Technical Specs**

|                    | Core Streamer<br>Single Zone Preamplifier                    | Core Streamer<br>Single Zone Amplifier                       |
|--------------------|--------------------------------------------------------------|--------------------------------------------------------------|
| <br>Power          | 12V                                                          | 32V                                                          |
| Wifi