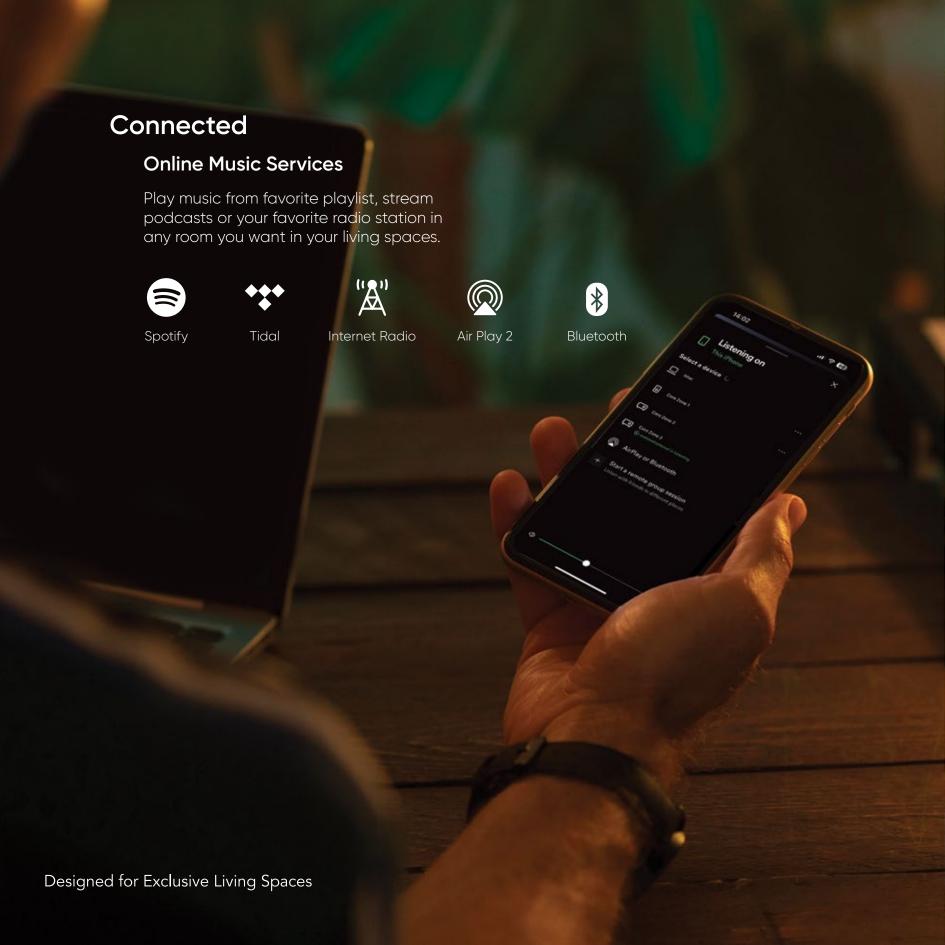

for your smart home. You can see the perfection in the details and the originality in the design in all Core products.



### Craftsmanship

We carry out all electronic manufacturing, mechanical manufacturing, assembly, and quality control processes with our skilled personnel and state-ofart machinery in-house.





### **Multi-Room Audio**

Missing part of Core's exclusive smart home experience. Multi-room audio solution connected to online music services, integrated with Core's exclusive user interfaces and embedded into the CoreOS operating system to provide seamless user experience.

### Connected











Spotify

Tidal

Internet Radio

Air Play 2

Bluetooth

### Integrated







Switch

Thermostat

Room Controller

### **Embedded**







Touch Panels

Core Mobile























## Integrated

Elevate multi-room audio experience with intuitive control options from Core User Interface product range.

### Controlled via KNX Systems

Fundatmental functions of audio zones can be controlled with Eclipse Push-Button Switch, Room Controller or Thermostat buttons. You can just press button on the wall and play, pause or mute your music in the room.



### **Total Control in Scenes**

Streaming playlist in a dedicated zone with preset volume level can be triggered with scenes containing multiple automation tasks. You can just tirgger relax scene and stream your favorite playlist in the room with just pressing button on the wall.







# Embedded







### core

### **Now Playing**

- · Play/Pause, Previous, Next, Repeat, Shuffle
- Content Metadata
- Save to Prese