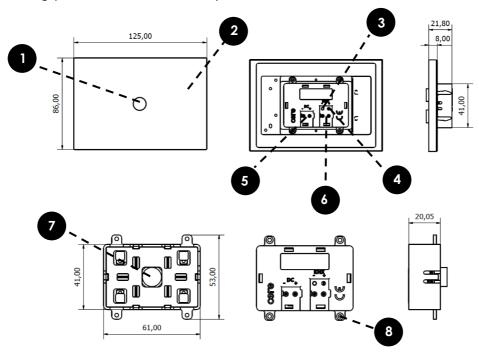

Dimensional drawing (all dimensions are in mm)

- 1. Button Metal Part (Sold Separately)
- 2. Frame (Sold Separately)
- 3. KNX Programming Button
- 4. KNX Programming Led
- 5. Auxiliary Power Connector (Not used)
- 6. KNX Connector
- 7. Button with RGB Led
- 8. Screw Holes